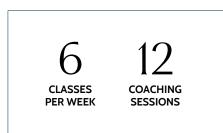

# Time & Cost

|                        | COMBINED     | EMPOWER      | EMBARK       | SERIES      |
|------------------------|--------------|--------------|--------------|-------------|
| COST OF<br>PROGRAM     | \$3,000      | \$1,500      | \$1,500      | \$500       |
| MATERIAL FEE           | \$300        | \$150        | \$150        | \$50        |
| LENGTH OF<br>SESSION   | 6 months     | 6 months     | 6 months     | 6 months    |
| WEEKLY # OF<br>CLASSES | 6/week       | 3/week       | 3/week       | 1/week      |
| WEEKLY<br>HOMEWORK     | 4-6 hrs/week | 2-3 hrs/week | 2-3 hrs/week | 1 hr/week   |
| INDIVIDUAL<br>COACHING | 12x/session  | 6x/session   | 6x/session   | 2x/session  |
| GROUP<br>COACHING      | 24x/session  | 12x/session  | 12x/session  | 12x/session |